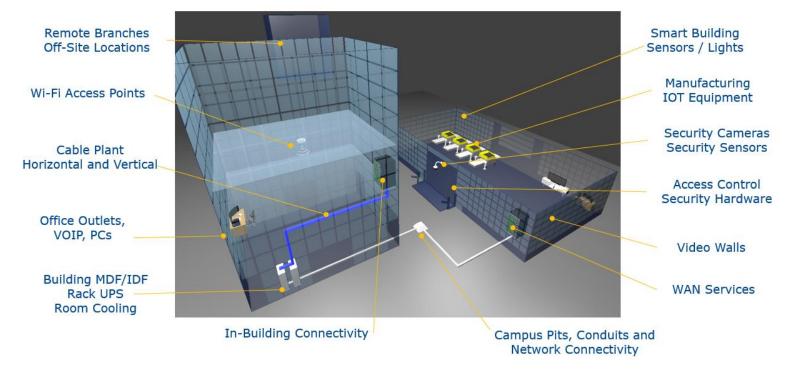

# **Campus Infrastructure Management from BGIS**

BGIS offers world leading Campus Infrastructure Management success with Cormant-CS. Cormant-CS was the world's first IM solution with a track record of success since 2004.

Jay Wallace, Systems Administrator, Woodland Park Zoo

Cormant-CS eliminates siloed data sources such as multiple spreadsheets, databases and drawings, delivering a single source of truth to manage Campus and enterprise IT infrastructure assets, connections and capacities.