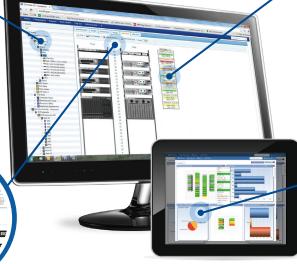

### **MOBILITY**

Monitors and optimizes power, cooling, data connectivity and overall device resources. Enables proactive management to alert users before problems occur.