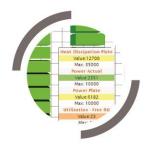

## Optimize IT assets and connections such

as power, cooling, connectivity, and overall device resources. Manage alerts from the dashboard with a consolidated view of your top priorities. Link to CMDB data for enterprise visibility.

# Improve decision-

making with impactful analytics that help you measure, manage, and share trending data with intelligent and configurable alerts, charts, and tables. Charts are also viewable from your configurable dashboard.