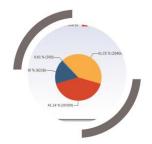

# Improve decision-

making with impactful analytics that help you measure, manage, and share trending data with intelligent and configurable alerts, charts, and tables. Charts are also viewable from your configurable dashboard.