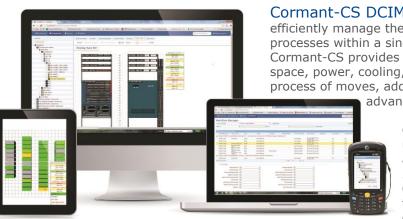

# Cormant-CS Data Center Infrastructure Management (DCIM)

Cormant-CS DCIM empowers data center and IT managers to efficiently manage the IT infrastructure, connections, people, and processes within a single platform. Leveraging accurate data at its core, Cormant-CS provides a single view of all your data to help optimize the space, power, cooling, and capacity of every IT asset and to improve the process of moves, adds, and changes with assistance from Cormant-CS's advanced analytics and what-if scenarios.